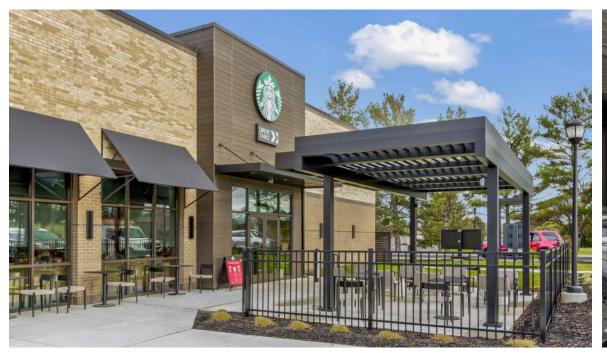

#### Louvered Roof Pergola

Introducing R-BLADE™ by Azenco Outdoor — a top-tier solution providing a **unique outdoor experience**, come rain or shine.

The standout attribute of this versatile and customizable pergola is its **motorized adjustable louvers**, giving precise control over sunlight. Whether you seek the comforting warmth of the sun or require protection for yourself, your guests, or your furniture, R-BLADE™ adapts to your needs.

R-BLADE™ is the **perfect blend of luxury and functionality**, redefining your outdoor living space and experience. Forget about weather-related disruptions to your plans. Instead, enjoy a versatile space that adapts to your needs.