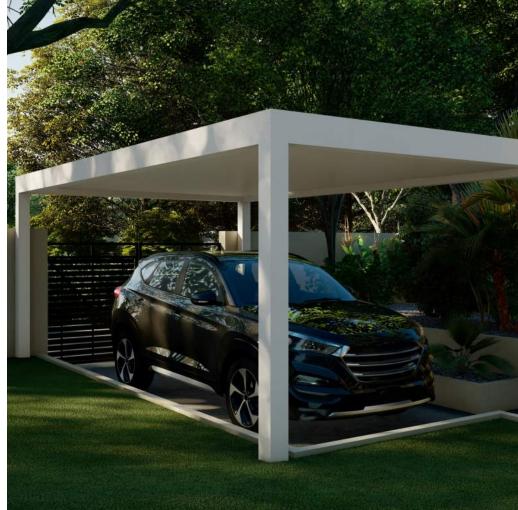

# R-CAR™

## Luxury Carport

Protect your vehicle from the elements with our tailored carport. The innovative R-CAR™ let you experience the convenience of driving into a carport boasting the same benefits as our pergolas – a sophisticated design that effortlessly complements any architectural style.

Elevate the aesthetics of your home or commercial setting by investing in a carport that seamlessly integrates with its surroundings.

22'10" x 22'10" largest single zone

6.5" x 6.5" or 8' x 8' posts

Built-in Gutter System