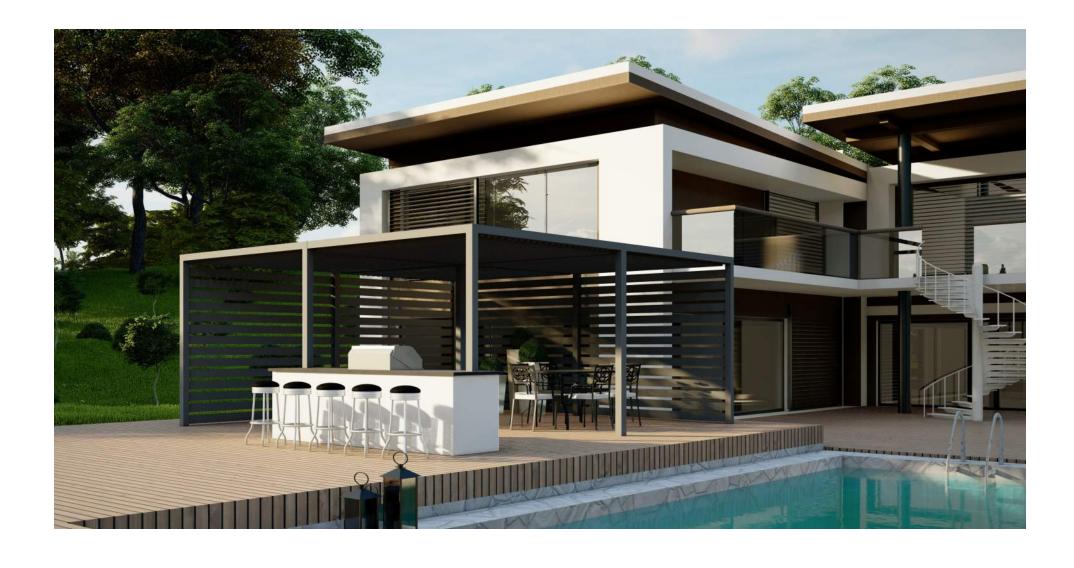

# R-BREEZE™

#### Fixed Louvered Pergola

R-BREEZE™ redefines outdoor living by prioritizing **partial shade** while seamlessly enhancing the **visual** appeal of any space.

Designed to create a delicate interplay of light and shadow, the structure becomes a **sculptural element**. It effectively **delimits areas** for any exterior space. Its lattice design establishes a subtle yet impactful boundary while maintaining an **open and airy feel**. It adds a new dimension creating distinct volumes and defining the character of each outdoor zone.

Crafted with precision, this pergola merges **modern lines with timeless elegance** providing a permanent architectural imprint on your space. R-BREEZE™ adapts seamlessly to diverse settings, whether traditional or contemporary, creating an atmosphere of refined sophistication.