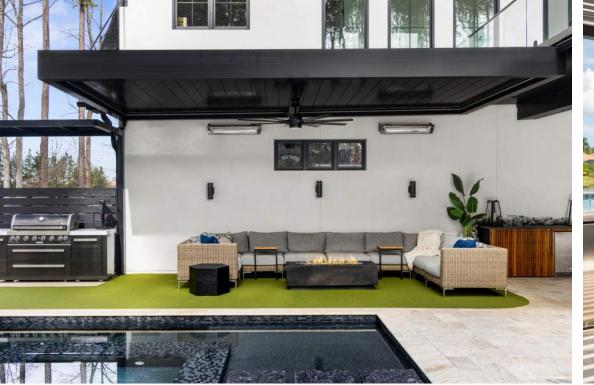

#### Louvered Roof Pergola

Introducing R-BLADE™ by Azenco Outdoor — a top-tier solution providing a **unique outdoor experience**, come rain or shine.

The standout attribute of this versatile and customizable pergola is its **motorized adjustable louvers**, giving precise control over sunlight. Whether you seek the comforting warmth of the sun or require protection for yourself, your guests, or your furniture, R-BLADE™ adapts to your needs.

Take it a step further by adding lights, fans, heaters, screens or any of our compatible features for year-round enjoyment. Stay cool in the summer, cozy in the winter, and bug-free at all times.

**Control every feature** at the touch of a button, with a dedicated app, with your virtual assistant or opt for an **autonomous pergola** thanks to our smart weather sensors.

R-BLADE™ is the **perfect blend of luxury and functionality**, redefining your outdoor living space and experience. Forget about weather-related disruptions to your plans. Instead, enjoy a versatile space that adapts to your needs.