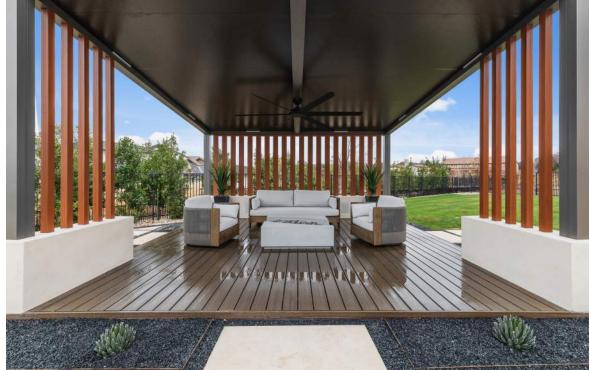

# R-BLADE™

#### Louvered Roof Pergola

Introducing R-BLADE™ by Azenco Outdoor — a top-tier solution providing a **unique outdoor experience**, come rain or shine.

The standout attribute of this versatile and customizable pergola is its **motorized adjustable louvers**, giving precise control over sunlight. Whether you seek the comforting warmth of the sun or require protection for yourself, your guests, or your furniture, R-BLADE™ adapts to your needs.

Take it a step further by adding lights, fans, heaters, screens or any of our compatible features for year-round enjoyment. Stay cool in the summer, cozy in the winter, and bug-free at all times.

**Control every feature** at the touch of a button, with a dedicated app, with your virtual assistant or opt for an **autonomous pergola** thanks to our smart weather sensors.

R-BLADE™ is the **perfect blend of luxury and functionality**, redefining your outdoor living space and experience. Forget about weather-related disruptions to your plans. Instead, enjoy a versatile space that adapts to your needs.