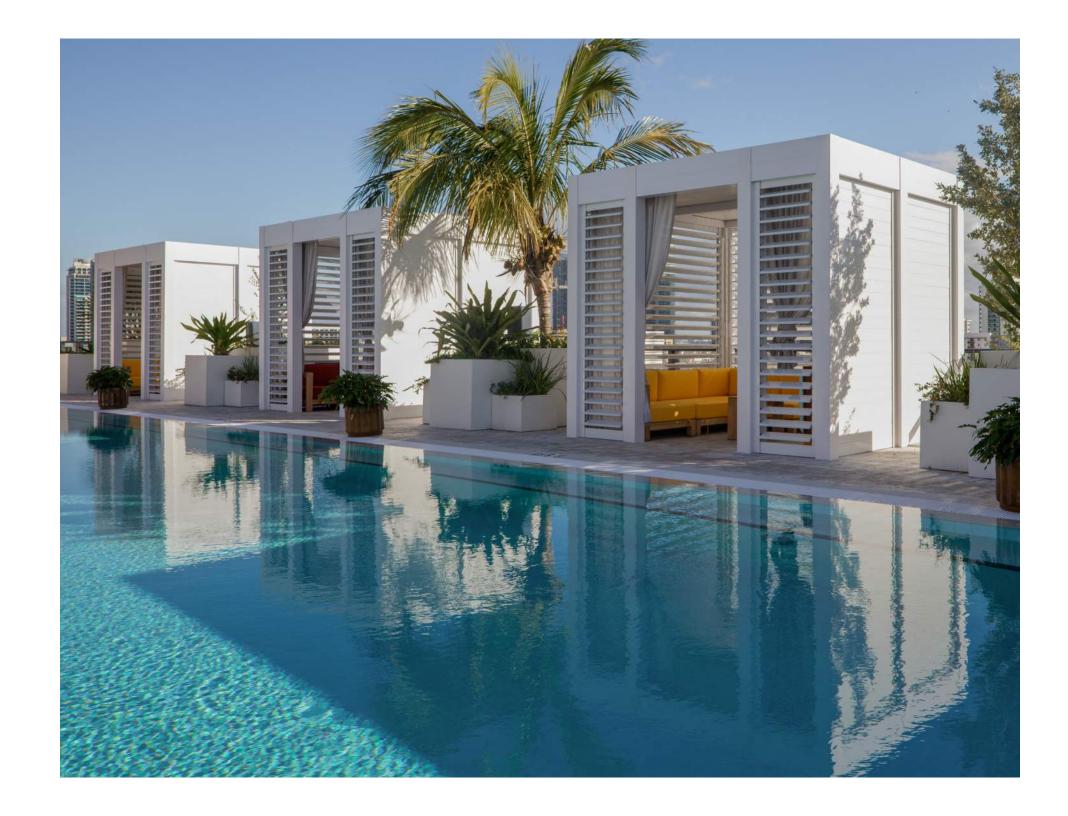

# BETTER DESIGN

Our pergola collections go beyond being simple aluminum structures; their **superior design** serve as a flawless addition to complement and enhance any architectural style.

Our products provide unmatched spans, delivering a sense of openness and elegance to your outdoor space.

The absence of visible fasteners contributes to a clean and seamless aesthetic, allowing the charm of the design to take center stage. We understand that the finer details matter, and that's why we have integrated a hidden drainage system into our products, ensuring that both form and function are seamlessly combined.

Everything we create is custom, reflecting our dedication to crafting designs that effortlessly blend with your landscape. Our goal is to provide you with an architectural feature that not only enhances the beauty of your outdoors but also protects your guests, furniture, and cherished outdoor moments from the unpredictable elements.