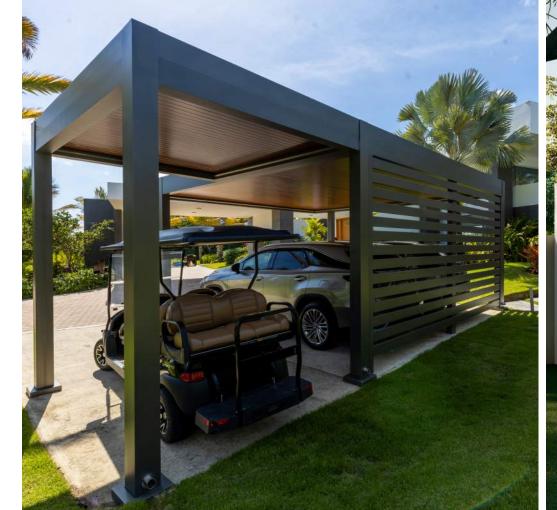

# R-CAR™

## Luxury Carport

Protect your vehicle from the elements with our tailored carport. The innovative R-CAR™ let you experience the convenience of driving into a carport boasting the same benefits as our pergolas – a sophisticated design that effortlessly complements any architectural style.

Tailored to your preferences, our carports can be integrated into your existing structure or installed as freestanding, drive-through shelter. Choose the perfect color to harmonize with your house or restaurant, from the frame to the roof. Take it a step further by incorporating solar panels to generate environmentally friendly power for your electric vehicle, ensuring a sustainable and eco-friendly solution.