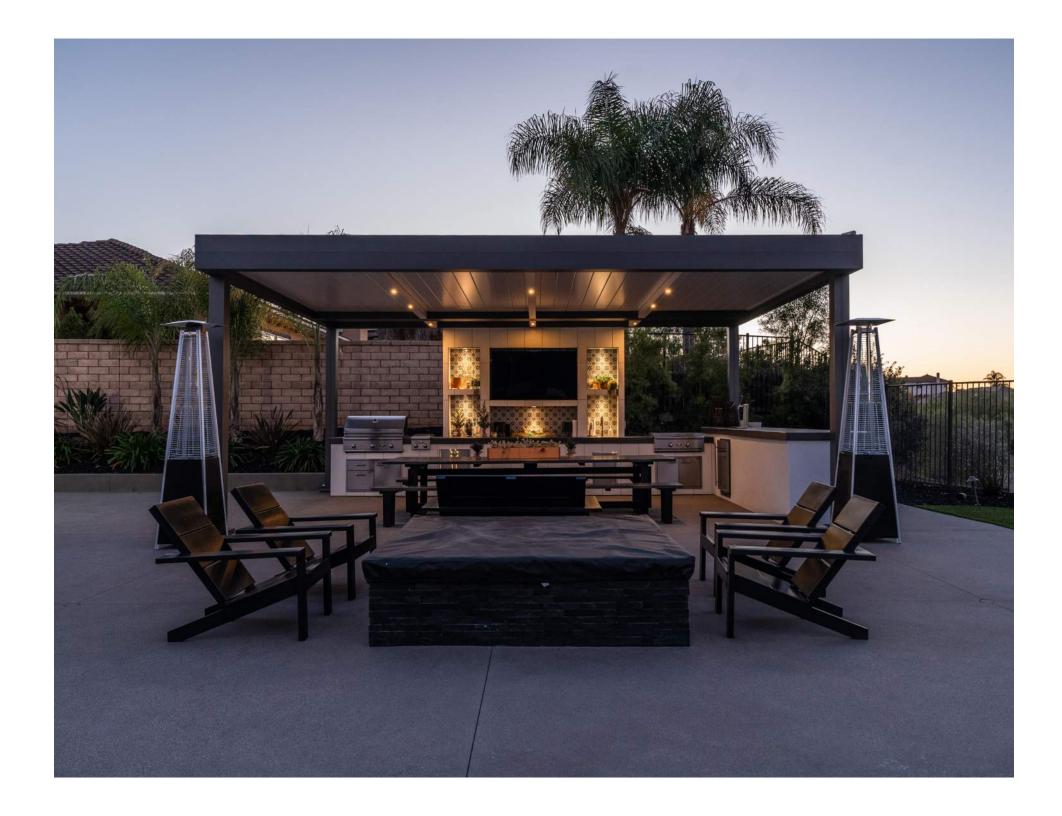

# Investment in all-weather outdoor area pays for itself.

Unlock the complete potential of your available space by creating all fresco atmospheres that seamlessly adapts to the weather, ensuring year-round comfort for your guests. Whether your establishment is a country club, restaurant, resort, or hotel, there's an opportunity to transcend the ordinary.

Take the initiative to explore the possibilities of your premises by integrating a dynamic outdoor space that harmonizes effortlessly with your existing design. Expand beyond the confines of indoors to not only enhance your customers' experience but also to welcome a larger clientele.

Delight your customers by designing an outdoor setting that aligns with their desires, creating an immersive experience that lingers in their memories.

This strategic decision not only fosters customer satisfaction but also promises a significant Return on Investment.