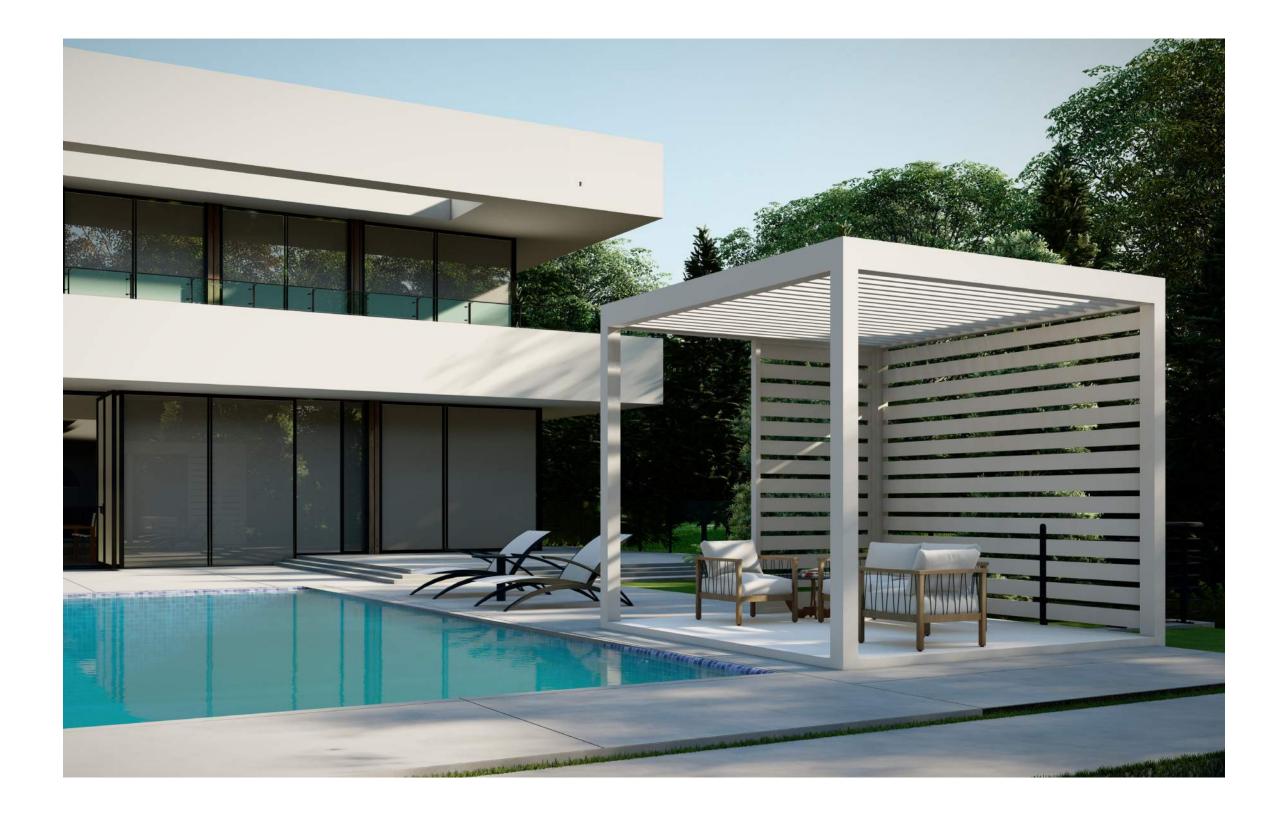

# K-BANA™

#### Manual Louvered Pergola

K-BANA<sup>™</sup> by Azenco Outdoor, a four-time **award-winning** manual louvered pergola. This clever structure redefines **intimate accommodations**. Its ingenious engineering integrates a gutter system and a manually operable roof giving **control over sunlight and privacy**.

Manufactured from high-quality aluminum, it combines elegant design with impeccable craftsmanship. This structure brings sophistication and style to any outdoor environment whether it's a residential backyard, a resort, or a hotel.

Versatile, **with light features**, its modularity serves various applications. Combined, they are a perfect outdoor retreat. Freestanding, it is a stylish poolside lounge, or a cozy entertainment space. K-BANA™ can be installed almost anywhere — often without a permit depending on the configuration and location.