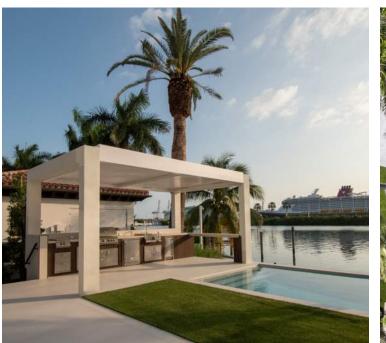

# R-CAR™

## Luxury Carport

Protect your vehicle from the elements with our tailored carport. The innovative R-CAR™ let you experience the convenience of driving into a carport boasting the same benefits as our pergolas – a sophisticated design that effortlessly complements any architectural style.

Whether it's rain, snow, or intense sunlight causing wear and tear on your vehicle, our carport provides a **reliable solution**. The extended pillars not only alleviate concerns about accommodating multiple vehicles or even a boat but also provide a robust cover for shielding your **valuable assets**.

Tailored to your preferences, our carports can be integrated into your existing structure or installed as freestanding, drive-through shelter. Choose the perfect color to harmonize with your house or restaurant, from the frame to the roof. Take it a step further by incorporating solar panels to generate environmentally friendly power for your electric vehicle, ensuring a sustainable and eco-friendly solution.