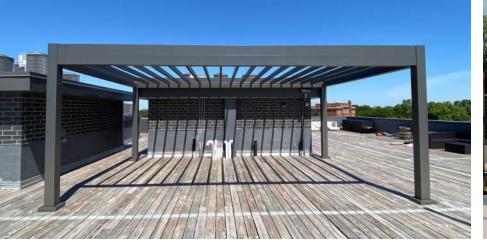

#### Louvered Roof Pergola

Introducing R-BLADE™ by Azenco Outdoor — a top-tier solution providing a **unique outdoor experience**, come rain or shine.

The standout attribute of this versatile and customizable pergola is its **motorized adjustable louvers**, giving precise control over sunlight. Whether you seek the comforting warmth of the sun or require protection for yourself, your guests, or your furniture, R-BLADE™ adapts to your needs.

22'10" x 15' largest single zone

6.5" x 6.5" - 8' x 8' posts

Built-in Gutter System

Snow Load Capacity - Up to 100 lbs/sq. ft.

Wind Load Capacity - Up to 190 mph

Free-standing / Wall-mounted
Multi-zone Layouts
Custom Designs
Special Cuts