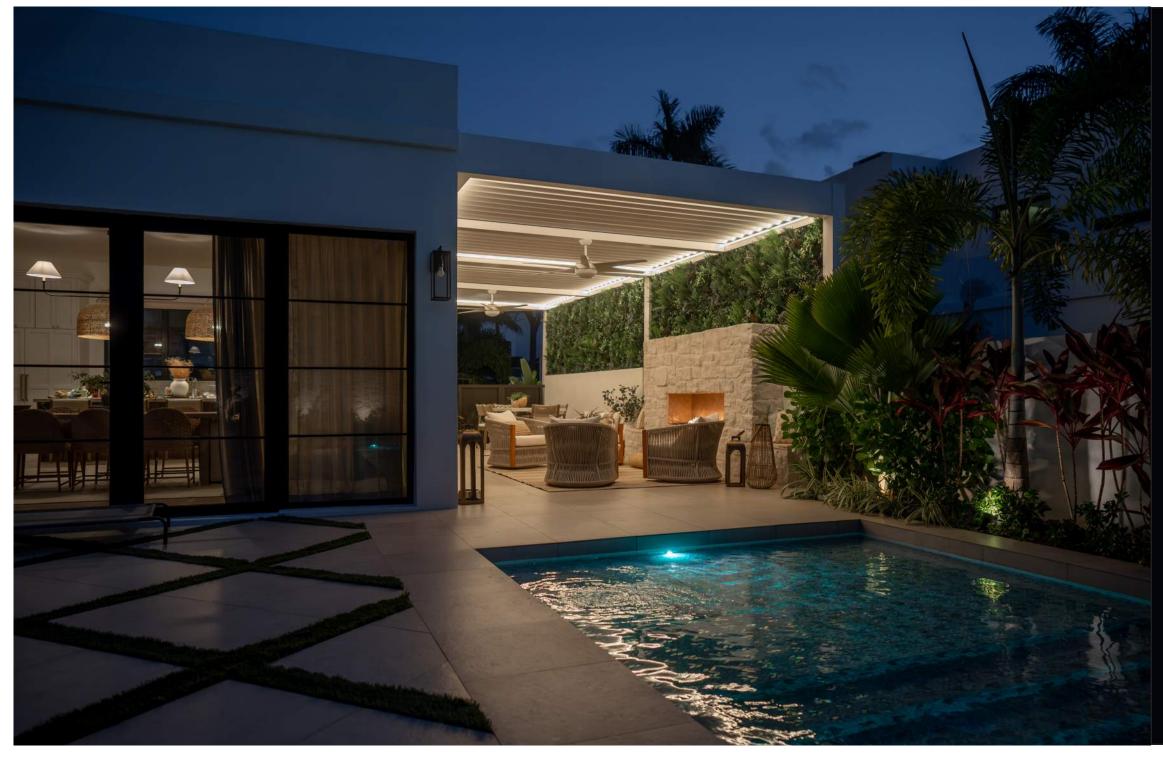

#### Louvered Roof Pergola

Introducing R-BLADE™ by Azenco Outdoor — a top-tier solution providing a **unique outdoor experience**, come rain or shine.

The standout attribute of this versatile and customizable pergola is its **motorized adjustable louvers**, giving precise control over sunlight. Whether you seek the comforting warmth of the sun or require protection for yourself, your guests, or your furniture, R-BLADE™ adapts to your needs.

Take it a step further by adding lights, fans, heaters, screens or any of our compatible features for year-round enjoyment. Stay cool in the summer, cozy in the winter, and bug-free at all times.

**Control every feature** at the touch of a button, with a dedicated app, with your virtual assistant or opt for an **autonomous pergola** thanks to our smart weather sensors.

R-BLADE™ is the **perfect blend of luxury and functionality**, redefining your outdoor living space and experience. Forget about weather-related disruptions to your plans. Instead, enjoy a versatile space that adapts to your needs.