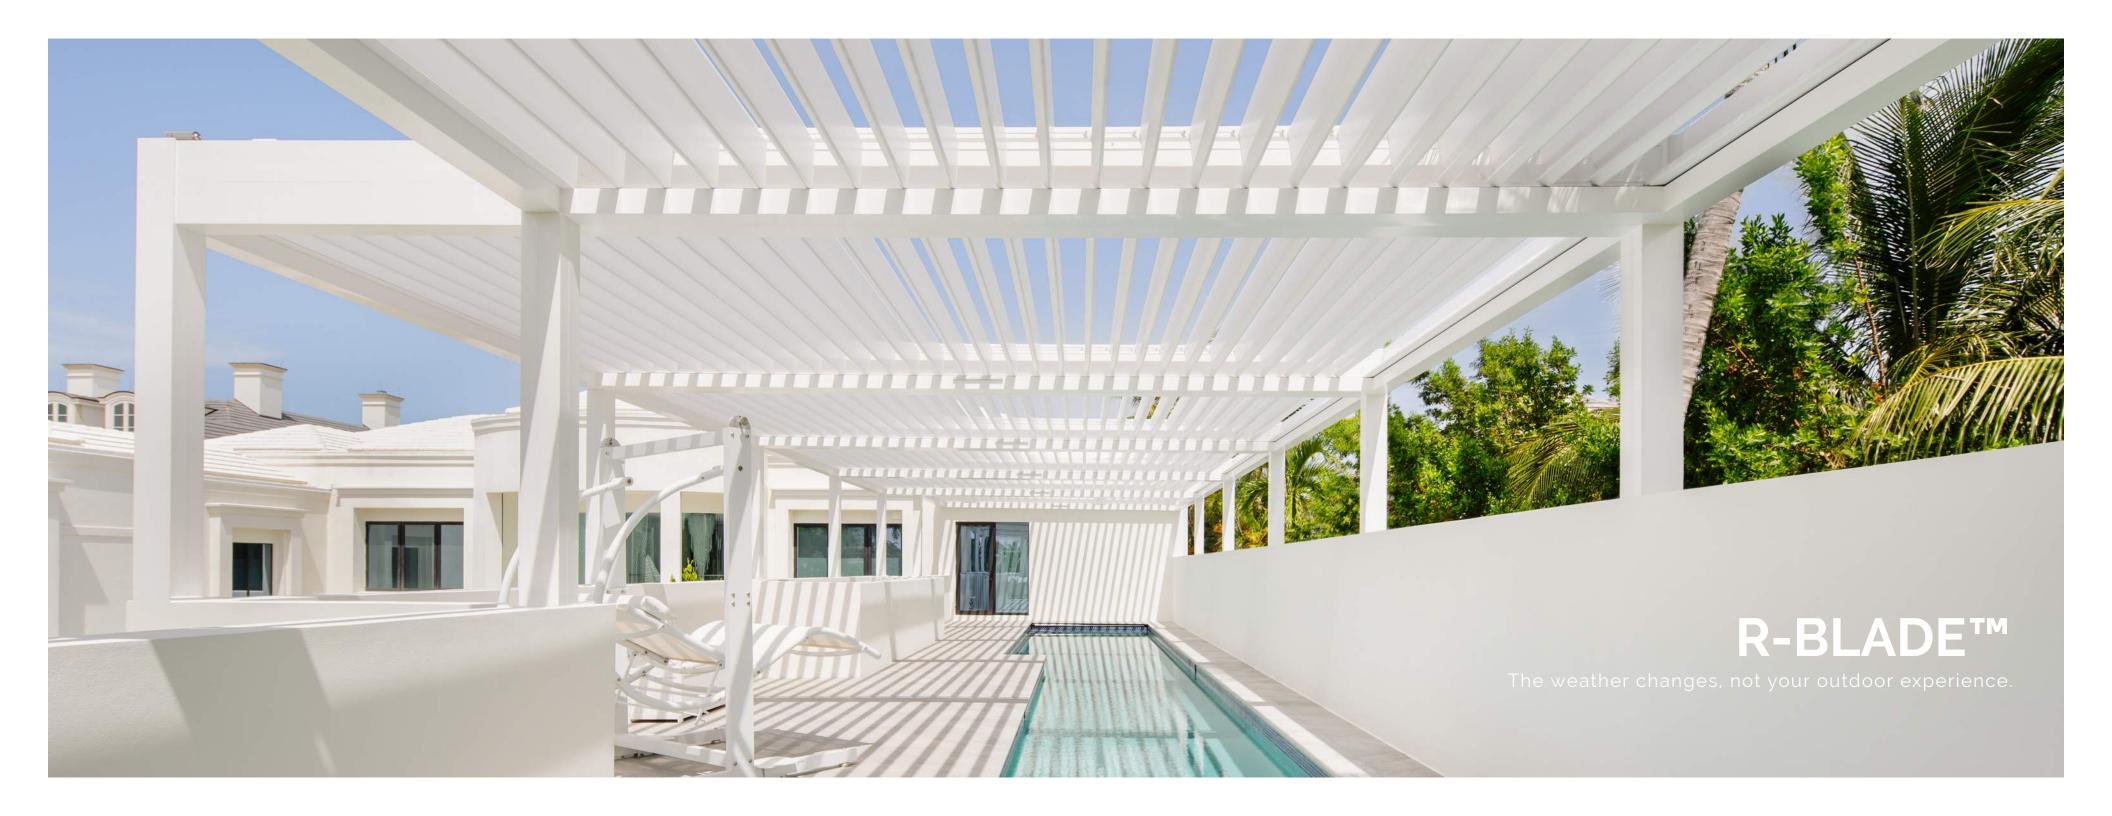

# R-BLADE™

#### Louvered Roof Pergola

Introducing R-BLADE™ by Azenco Outdoor — a top-tier solution providing a **unique outdoor experience**, come rain or shine.

The standout attribute of this versatile and customizable pergola is its **motorized adjustable louvers**, giving precise control over sunlight. Whether you seek the comforting warmth of the sun or require protection for yourself, your guests, or your furniture, R-BLADE™ adapts to your needs.

R-BLADE™ is the **perfect blend of luxury and functionality**, redefining your outdoor living space and experience. Forget about weather-related disruptions to your plans. Instead, enjoy a versatile space that adapts to your needs.