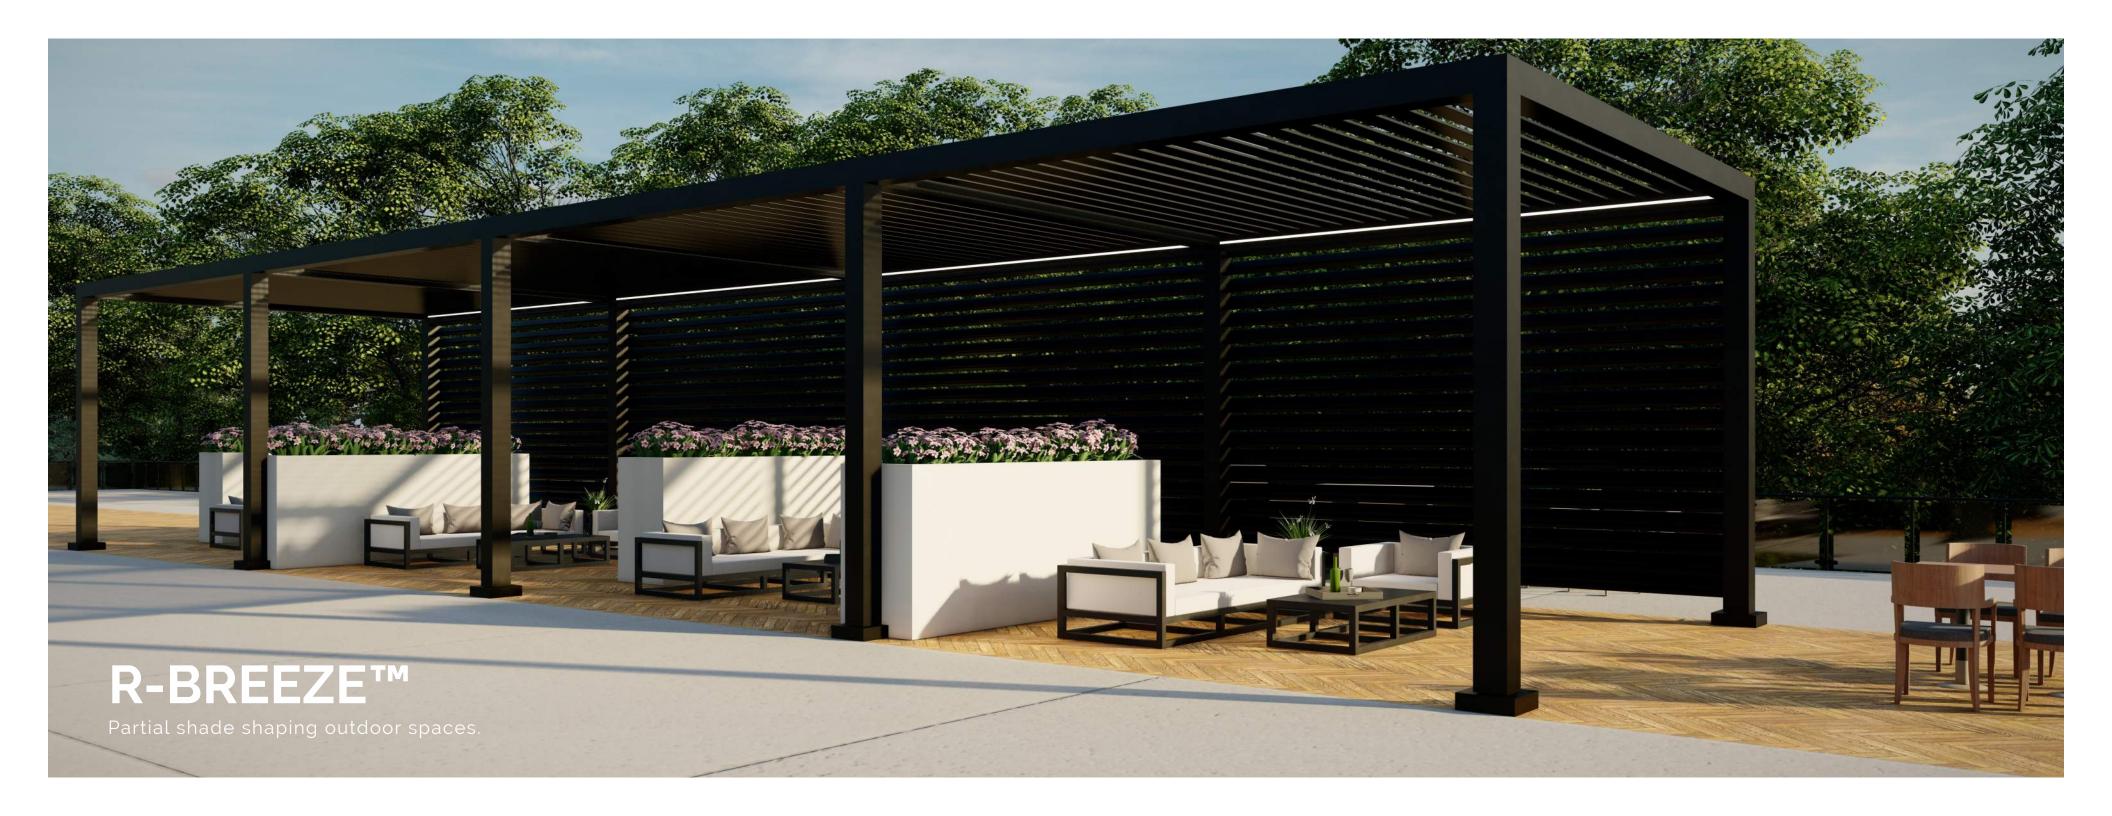

# R-BREEZE™

#### Fixed Louvered Pergola

R-BREEZE™ redefines outdoor living by prioritizing **partial shade** while seamlessly enhancing the **visual** appeal of any space.

Designed to create a delicate interplay of light and shadow, the structure becomes a **sculptural element**. It effectively **delimits areas** for any exterior space. Its lattice design establishes a subtle yet impactful boundary while maintaining an **open and airy feel**. It adds a new dimension creating distinct volumes and defining the character of each outdoor zone.

Crafted with precision, this pergola merges **modern lines with timeless elegance** providing a permanent architectural imprint on your space. R-BREEZE™ adapts seamlessly to diverse settings, whether traditional or contemporary, creating an atmosphere of refined sophistication.

As the sun sets, the R-BREEZE™ continues to captivate. The option to integrate lights within the lattice extends its charm into the evening. It becomes a **statement of architectural beauty** in your outdoor space not only providing spatial definition but also an enchanting ambiance.