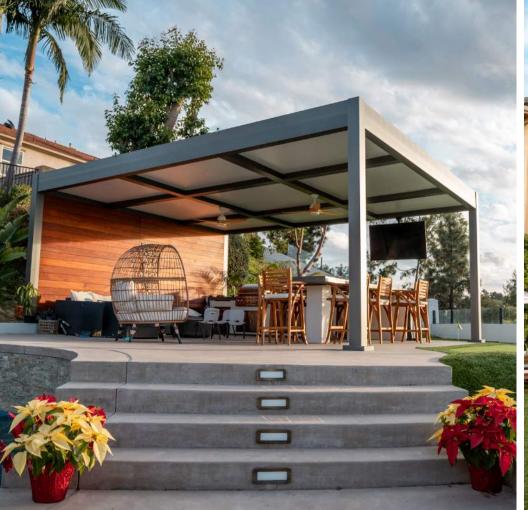

OUR PERGOLA COLLECTIONS

R-BLADE<sup>TM</sup>
LOUVERED ROOF PERGOLA

R-SHADE<sup>TM</sup>
INSULATED ROOF PERGOLA

R-CAR<sup>TM</sup>
LUXURY CARPORT

R-BREEZETM
FIXED LOUVERED PERGOLA

K-BANA<sup>TM</sup>
MANUAL LOUVERED PERGOLA

# R-BLADE™

#### Louvered Roof Pergola

Introducing R-BLADE™ by Azenco Outdoor — a top-tier solution providing a **unique outdoor experience**, come rain or shine.

The standout attribute of this versatile and customizable pergola is its **motorized adjustable louvers**, giving precise control over sunlight. Whether you seek the comforting warmth of the sun or require protection for yourself, your guests, or your furniture, R-BLADE™ adapts to your needs.