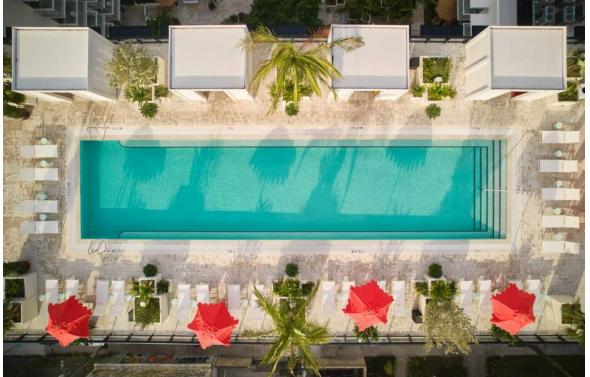

# Investment in all-weather outdoor area pays for itself.

Unlock the complete potential of your available space by creating all fresco atmospheres that seamlessly adapts to the weather, ensuring year-round comfort for your guests. Whether your establishment is a country club, restaurant, resort, or hotel, there's an opportunity to transcend the ordinary.

Take the initiative to explore the possibilities of your premises by integrating a dynamic outdoor space that harmonizes effortlessly with your existing design. Expand beyond the confines of indoors to not only enhance your customers' experience but also to welcome a larger clientele.

Delight your customers by designing an outdoor setting that aligns with their desires, creating an immersive experience that lingers in their memories.

This strategic decision not only fosters customer satisfaction but also promises a significant Return on Investment.