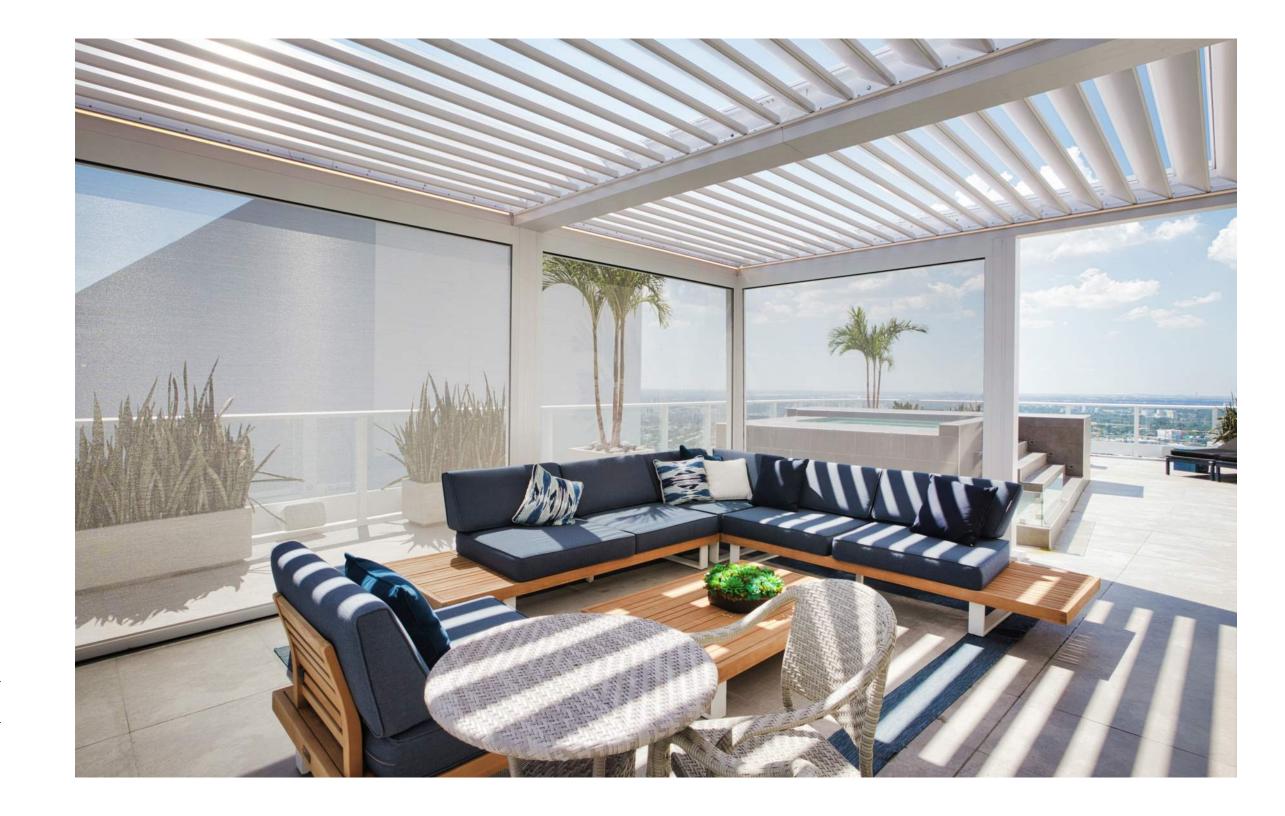

#### Louvered Roof Pergola

Introducing R-BLADE™ by Azenco Outdoor — a top-tier solution providing a **unique outdoor experience**, come rain or shine.

The standout attribute of this versatile and customizable pergola is its **motorized adjustable louvers**, giving precise control over sunlight. Whether you seek the comforting warmth of the sun or require protection for yourself, your guests, or your furniture, R-BLADE™ adapts to your needs.

Take it a step further by adding lights, fans, heaters, screens or any of our compatible features for year-round enjoyment. Stay cool in the summer, cozy in the winter, and bug-free at all times.

**Control every feature** at the touch of a button, with a dedicated app, with your virtual assistant or opt for an **autonomous pergola** thanks to our smart weather sensors.