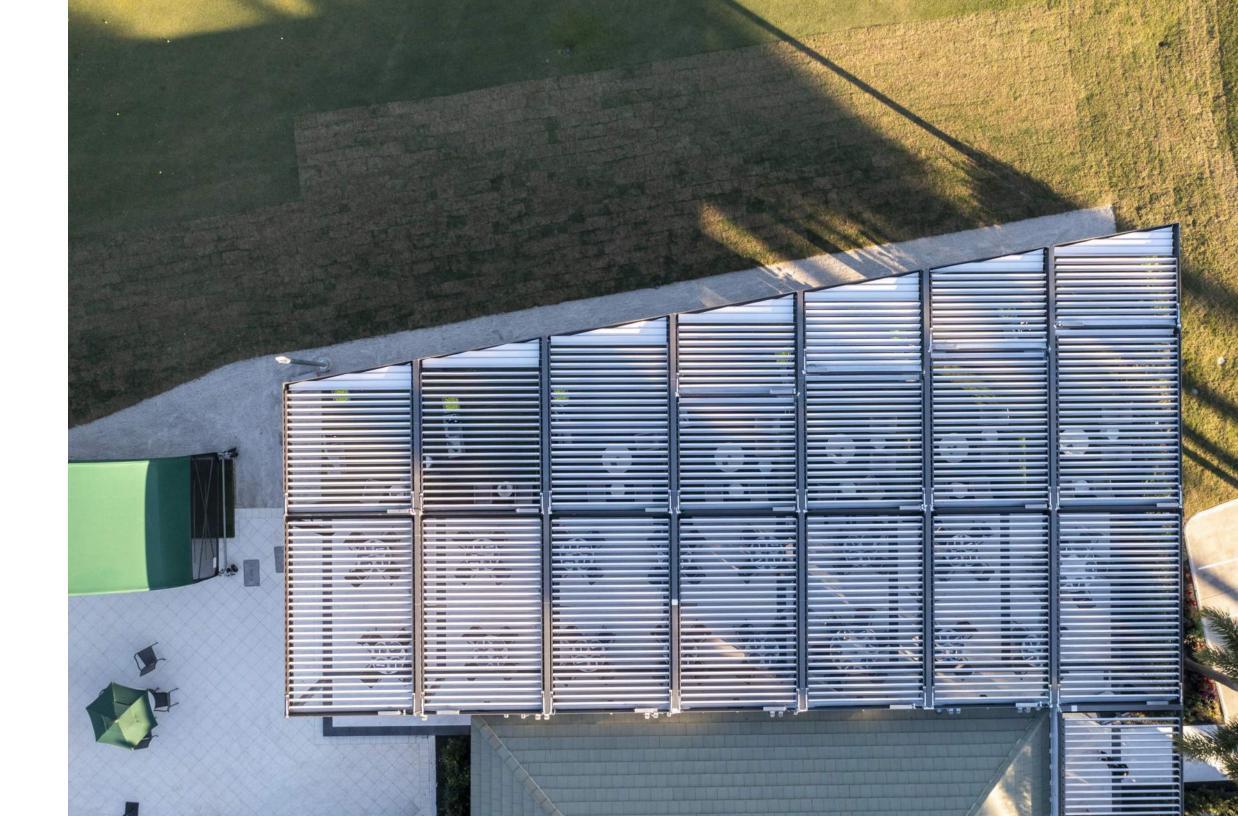

# R-CAR™

## Luxury Carport

Protect your vehicle from the elements with our tailored carport. The innovative R-CAR™ let you experience the convenience of driving into a carport boasting the same benefits as our pergolas – a sophisticated design that effortlessly complements any architectural style.

Tailored to your preferences, our carports can be integrated into your existing structure or installed as freestanding, drive-through shelter. Choose the perfect color to harmonize with your house or restaurant, from the frame to the roof. Take it a step further by incorporating solar panels to generate environmentally friendly power for your electric vehicle, ensuring a sustainable and eco-friendly solution.