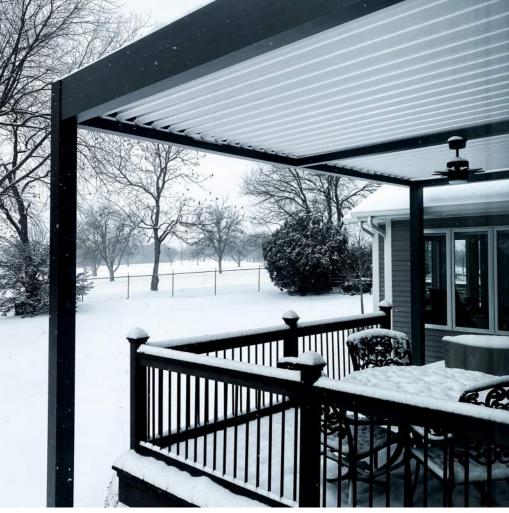

# R-SHADE™

## Insulated Roof Pergola

Experience **ultimate weather protection** with R-SHADE™ by Azenco Outdoor. Say farewell to weather constraints as our insulated roof pergola offers maximum comfort in case of rain, snow, cold or heat.

22'10" x 22'10" largest single zone

6.5" x 6.5" or 8' x 8' posts

Built-in Gutter System

Snow Load Capacity - Up to 80 lbs/sq. ft.

Wind Load Capacity - Up to 175 mph

Free-standing / Wall-mounted
Multi-zone Layouts
Custom Designs
Special Cuts