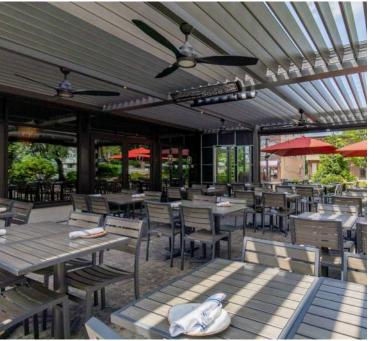

#### Louvered Roof Pergola

Introducing R-BLADE™ by Azenco Outdoor — a top-tier solution providing a **unique outdoor experience**, come rain or shine.

The standout attribute of this versatile and customizable pergola is its **motorized adjustable louvers**, giving precise control over sunlight. Whether you seek the comforting warmth of the sun or require protection for yourself, your guests, or your furniture, R-BLADE™ adapts to your needs.

Take it a step further by adding lights, fans, heaters, screens or any of our compatible features for year-round enjoyment. Stay cool in the summer, cozy in the winter, and bug-free at all times.

**Control every feature** at the touch of a button, with a dedicated app, with your virtual assistant or opt for an **autonomous pergola** thanks to our smart weather sensors.