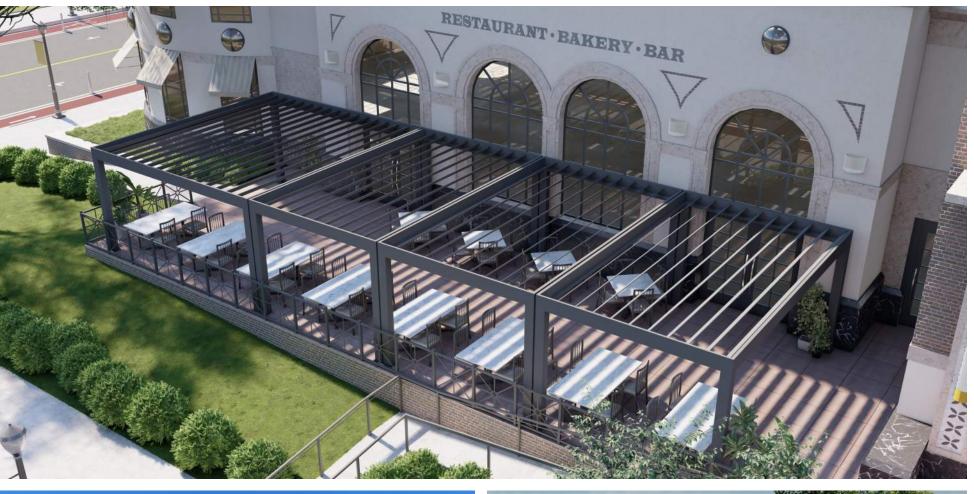

# Investment in all-weather outdoor area pays for itself.

Unlock the complete potential of your available space by creating all fresco atmospheres that seamlessly adapts to the weather, ensuring year-round comfort for your guests. Whether your establishment is a country club, restaurant, resort, or hotel, there's an opportunity to transcend the ordinary.

Take the initiative to explore the possibilities of your premises by integrating a dynamic outdoor space that harmonizes effortlessly with your existing design. Expand beyond the confines of indoors to not only enhance your customers' experience but also to welcome a larger clientele.

Delight your customers by designing an outdoor setting that aligns with their desires, creating an immersive experience that lingers in their memories.

This strategic decision not only fosters customer satisfaction but also promises a significant Return on Investment.