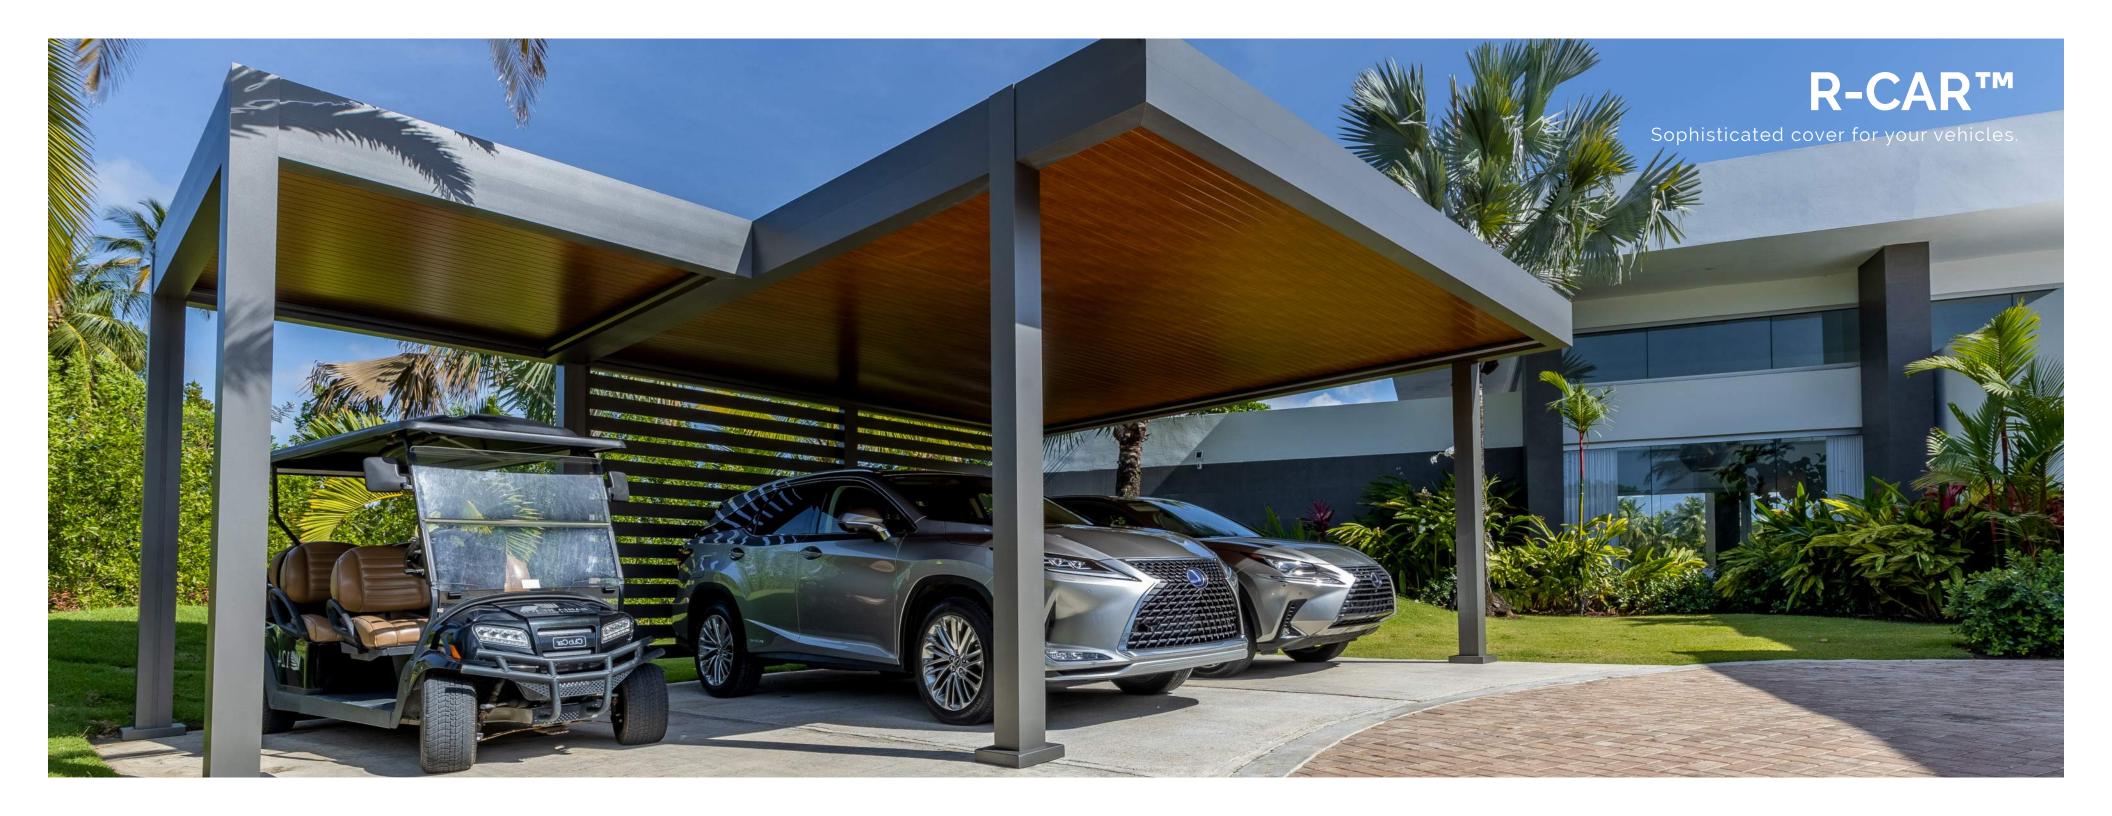

# R-CAR™

## Luxury Carport

Protect your vehicle from the elements with our tailored carport. The innovative R-CAR™ let you experience the convenience of driving into a carport boasting the same benefits as our pergolas – a sophisticated design that effortlessly complements any architectural style.

Whether it's rain, snow, or intense sunlight causing wear and tear on your vehicle, our carport provides a **reliable solution**. The extended pillars not only alleviate concerns about accommodating multiple vehicles or even a boat but also provide a robust cover for shielding your **valuable assets**.

Tailored to your preferences, our carports can be integrated into your existing structure or installed as freestanding, drive-through shelter. Choose the perfect color to harmonize with your house or restaurant, from the frame to the roof. Take it a step further by incorporating solar panels to generate environmentally friendly power for your electric vehicle, ensuring a sustainable and eco-friendly solution.