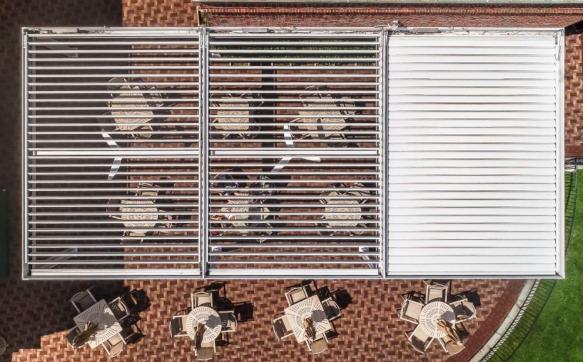

#### Louvered Roof Pergola

Introducing R-BLADE™ by Azenco Outdoor — a top-tier solution providing a **unique outdoor experience**, come rain or shine.

The standout attribute of this versatile and customizable pergola is its **motorized adjustable louvers**, giving precise control over sunlight. Whether you seek the comforting warmth of the sun or require protection for yourself, your guests, or your furniture, R-BLADE™ adapts to your needs.

22'10" x 15' largest single zone

6.5" x 6.5" - 8' x 8' posts

Built-in Gutter System

Snow Load Capacity - Up to 100 lbs/sq. ft.

Wind Load Capacity - Up to 190 mph

Free-standing / Wall-mounted
Multi-zone Layouts
Custom Designs
Special Cuts