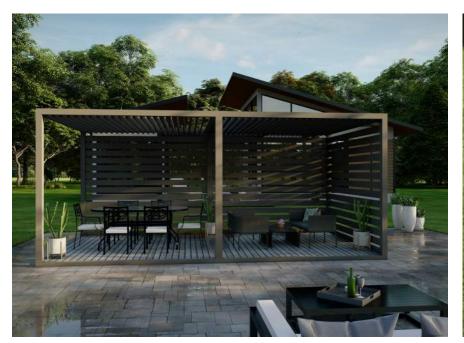

# R-BREEZE™

#### Fixed Louvered Pergola

R-BREEZE™ redefines outdoor living by prioritizing **partial shade** while seamlessly enhancing the **visual** appeal of any space.

Designed to create a delicate interplay of light and shadow, the structure becomes a **sculptural element**. It effectively **delimits areas** for any exterior space. Its lattice design establishes a subtle yet impactful boundary while maintaining an **open and airy feel**. It adds a new dimension creating distinct volumes and defining the character of each outdoor zone.

Crafted with precision, this pergola merges **modern lines with timeless elegance** providing a permanent architectural imprint on your space. R-BREEZE™ adapts seamlessly to diverse settings, whether traditional or contemporary, creating an atmosphere of refined sophistication.

As the sun sets, the R-BREEZE™ continues to captivate. The option to integrate lights within the lattice extends its charm into the evening. It becomes a **statement of architectural beauty** in your outdoor space not only providing spatial definition but also an enchanting ambiance.