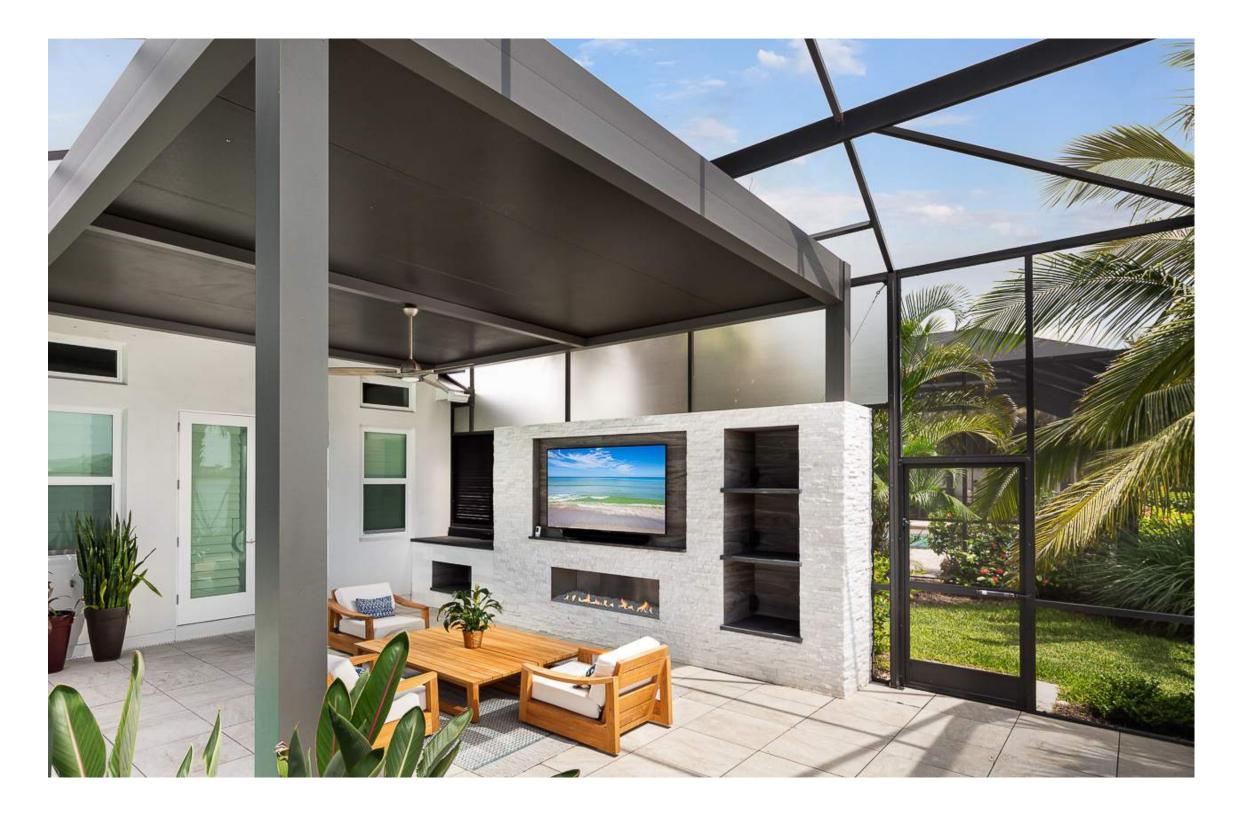

# R-SHADE™

## Insulated Roof Pergola

Experience **ultimate weather protection** with R-SHADE™ by Azenco Outdoor. Say farewell to weather constraints as our insulated roof pergola offers maximum comfort in case of rain, snow, cold or heat.

Integrating an **insulated roof** with the identical frame as R-BLADE<sup>™</sup>, our structure seamlessly integrates with the elements of your outdoor space and architectural features. Customize your R-SHADE<sup>™</sup> according to your preferences, from selecting roof colors to incorporating **optional accessories** like accent lighting, fans, heaters, and screens, all contributing to the creation of your perfect ambiance.

Whether you're hosting gatherings, relaxing, or working outdoors, our insulated roof collection allows you to enjoy your outdoor space **regardless of the weather**.

Redefine your outdoor lifestyle with R-SHADE™ by Azenco Outdoor. Experience comfort, style, and flexibility, making your outdoor space truly yours **365 days a year**.