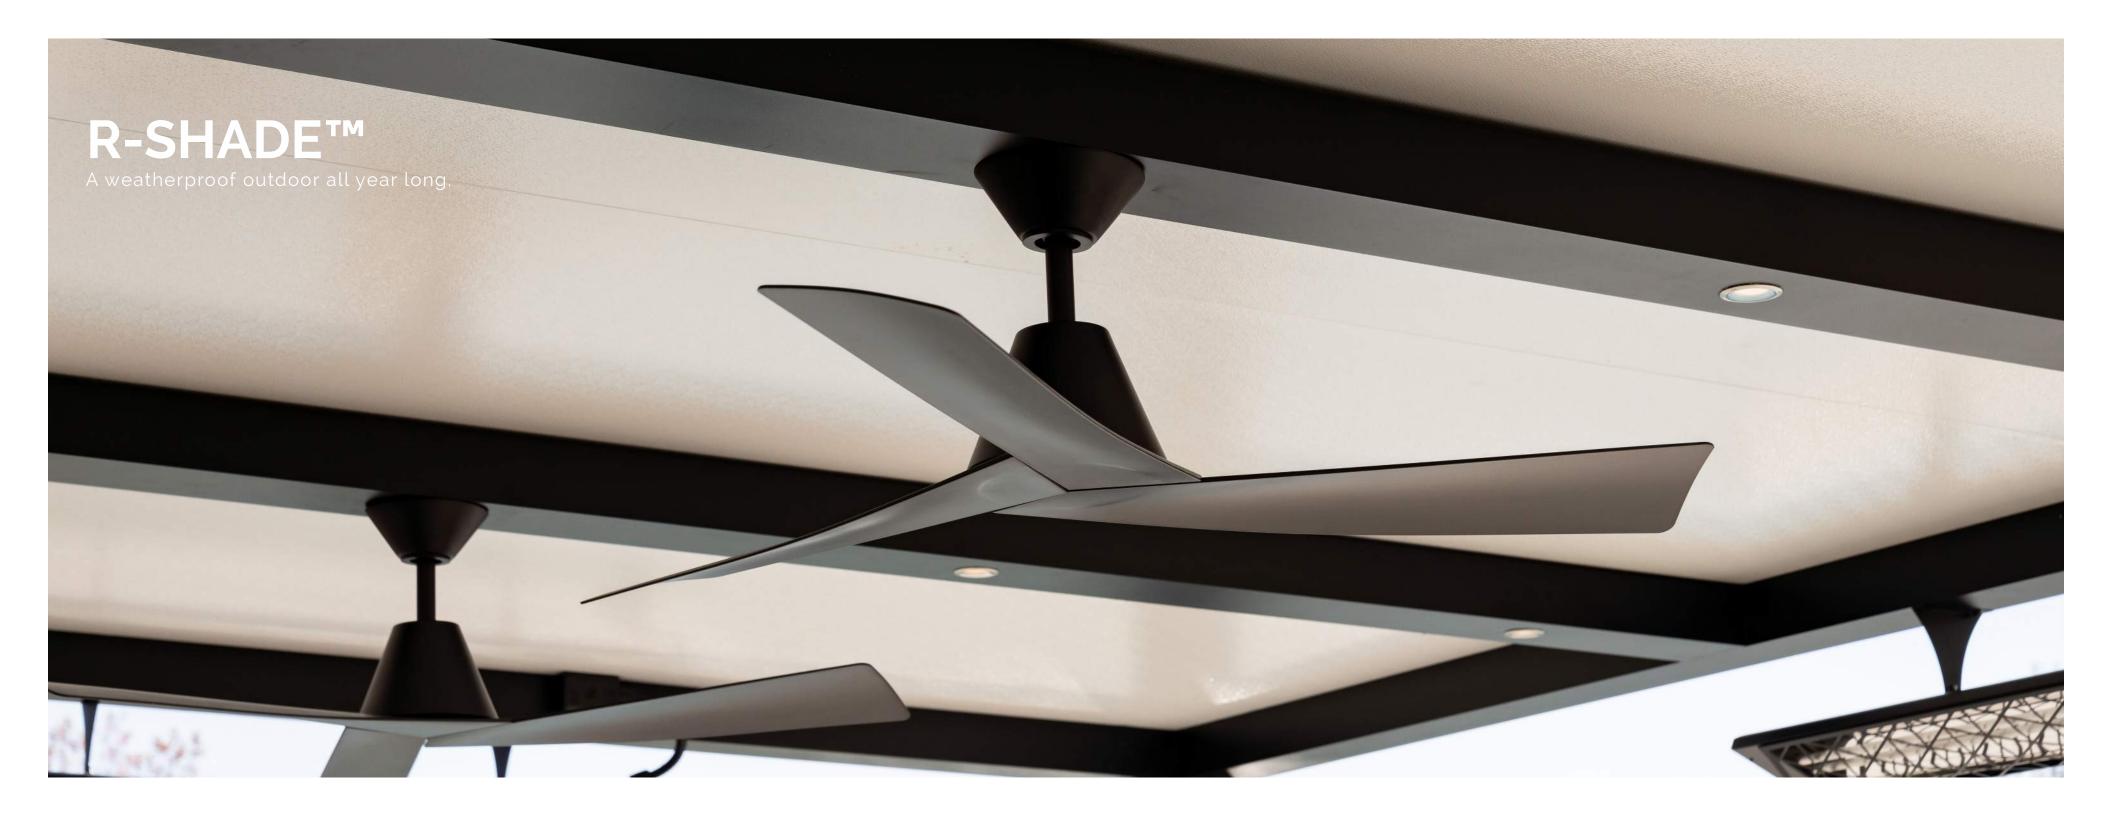

# R-SHADE™

## Insulated Roof Pergola

Experience **ultimate weather protection** with R-SHADE™ by Azenco Outdoor. Say farewell to weather constraints as our insulated roof pergola offers maximum comfort in case of rain, snow, cold or heat.

Integrating an **insulated roof** with the identical frame as R-BLADE<sup>™</sup>, our structure seamlessly integrates with the elements of your outdoor space and architectural features. Customize your R-SHADE<sup>™</sup> according to your preferences, from selecting roof colors to incorporating **optional accessories** like accent lighting, fans, heaters, and screens, all contributing to the creation of your perfect ambiance.