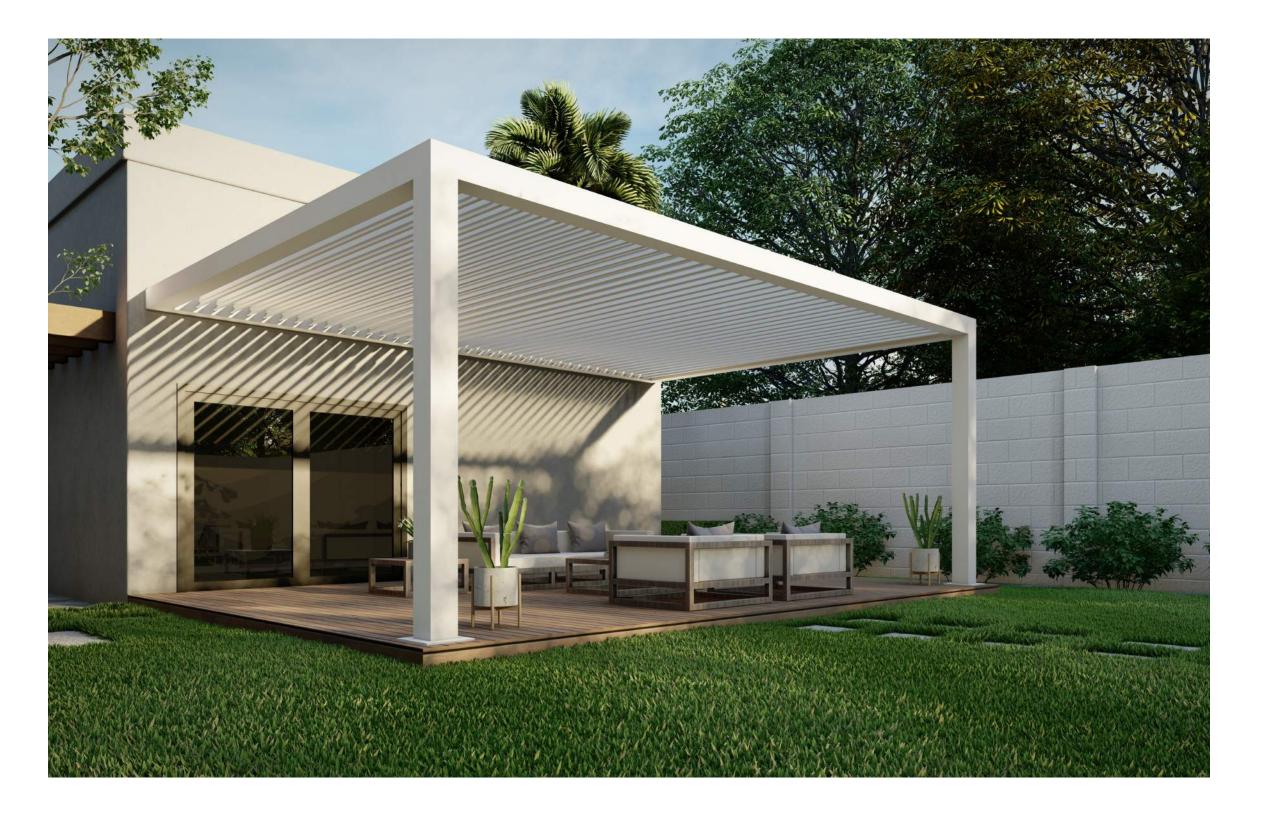

#### Louvered Roof Pergola

Introducing R-BLADE™ by Azenco Outdoor — a top-tier solution providing a **unique outdoor experience**, come rain or shine.

The standout attribute of this versatile and customizable pergola is its **motorized adjustable louvers**, giving precise control over sunlight. Whether you seek the comforting warmth of the sun or require protection for yourself, your guests, or your furniture, R-BLADE™ adapts to your needs.

R-BLADE™ is the **perfect blend of luxury and functionality**, redefining your outdoor living space and experience. Forget about weather-related disruptions to your plans. Instead, enjoy a versatile space that adapts to your needs.