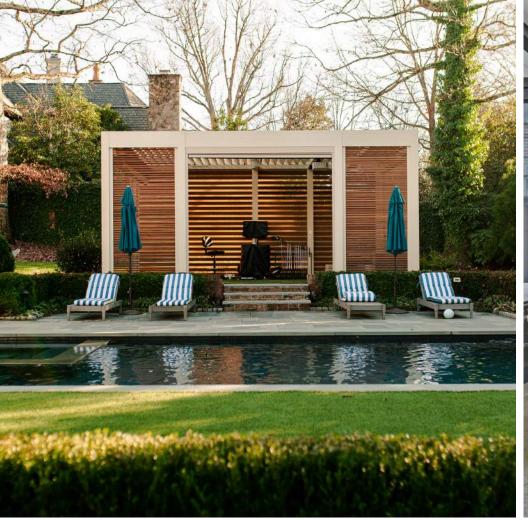

# R-BLADE™

#### Louvered Roof Pergola

Introducing R-BLADE™ by Azenco Outdoor — a top-tier solution providing a **unique outdoor experience**, come rain or shine.

The standout attribute of this versatile and customizable pergola is its **motorized adjustable louvers**, giving precise control over sunlight. Whether you seek the comforting warmth of the sun or require protection for yourself, your guests, or your furniture, R-BLADE™ adapts to your needs.

22'10" x 15' largest single zone

6.5" x 6.5" - 8' x 8' posts

Built-in Gutter System

Snow Load Capacity - Up to 100 lbs/sq. ft.

Wind Load Capacity - Up to 190 mph

Free-standing / Wall-mounted
Multi-zone Layouts
Custom Designs
Special Cuts