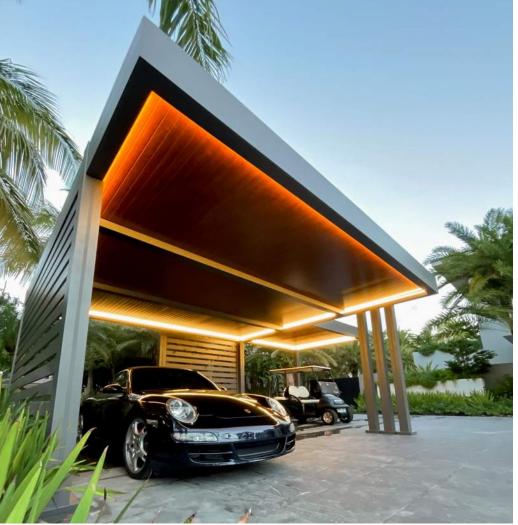

# R-CAR™

## Luxury Carport

Protect your vehicle from the elements with our tailored carport. The innovative R-CAR™ let you experience the convenience of driving into a carport boasting the same benefits as our pergolas – a sophisticated design that effortlessly complements any architectural style.

Whether it's rain, snow, or intense sunlight causing wear and tear on your vehicle, our carport provides a **reliable solution**. The extended pillars not only alleviate concerns about accommodating multiple vehicles or even a boat but also provide a robust cover for shielding your **valuable assets**.

Tailored to your preferences, our carports can be integrated into your existing structure or installed as freestanding, drive-through shelter. Choose the perfect color to harmonize with your house or restaurant, from the frame to the roof. Take it a step further by incorporating solar panels to generate environmentally friendly power for your electric vehicle, ensuring a sustainable and eco-friendly solution.