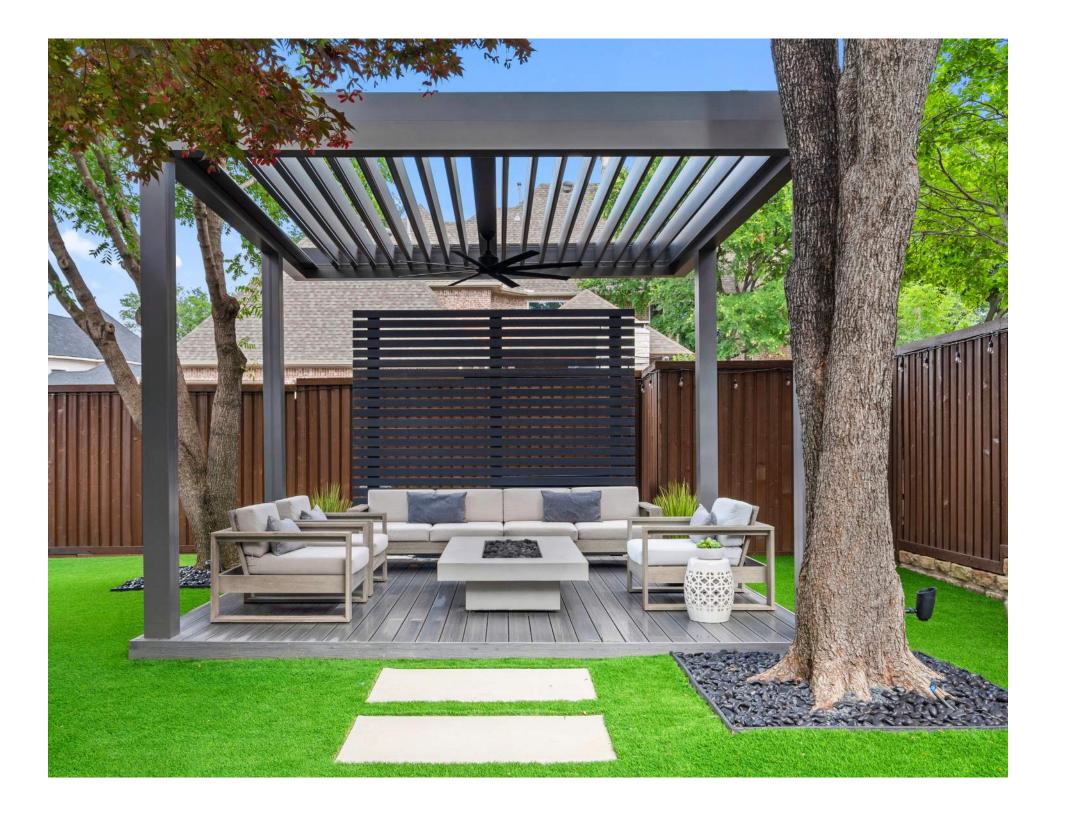

# BETTER DESIGN

Our pergola collections go beyond being simple aluminum structures; their **superior design** serve as a flawless addition to complement and enhance any architectural style.

Our products provide unmatched spans, delivering a sense of openness and elegance to your outdoor space.

The absence of visible fasteners contributes to a clean and seamless aesthetic, allowing the charm of the design to take center stage. We understand that the finer details matter, and that's why we have integrated a hidden drainage system into our products, ensuring that both form and function are seamlessly combined.

Everything we create is custom, reflecting our dedication to crafting designs that effortlessly blend with your landscape. Our goal is to provide you with an architectural feature that not only enhances the beauty of your outdoors but also protects your guests, furniture, and cherished outdoor moments from the unpredictable elements.