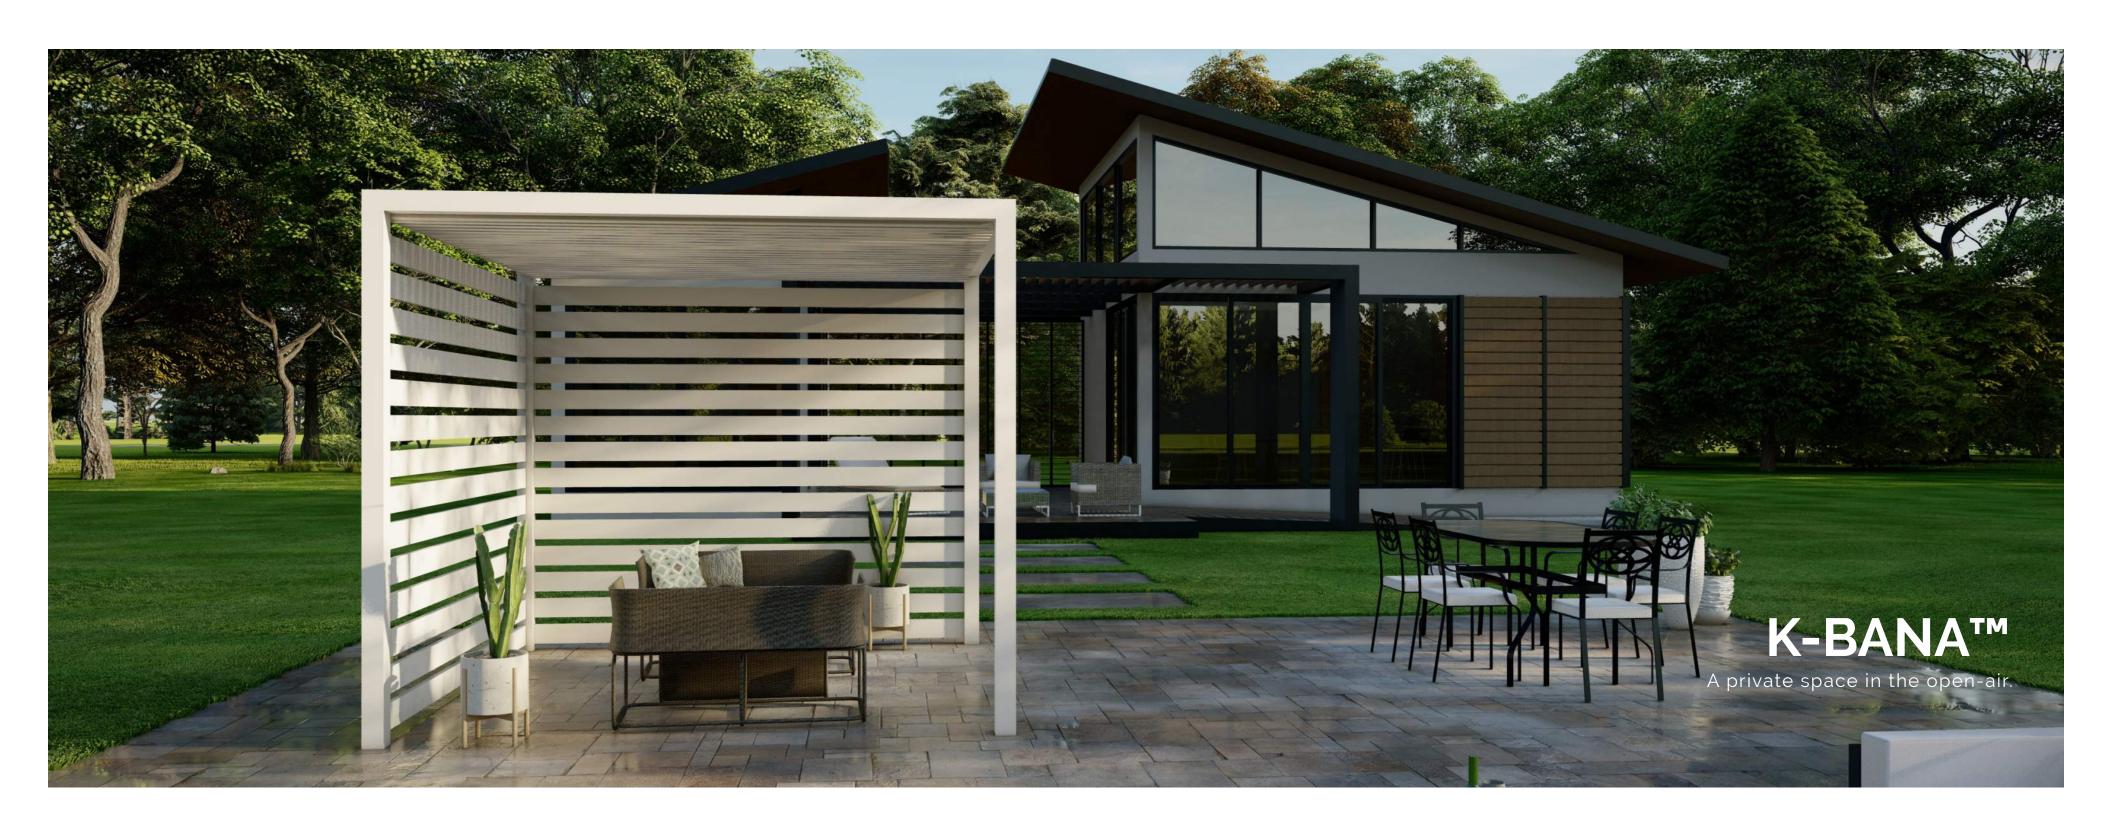

# K-BANA™

#### Manual Louvered Pergola

K-BANA<sup>™</sup> by Azenco Outdoor, a four-time **award-winning** manual louvered pergola. This clever structure redefines **intimate accommodations**. Its ingenious engineering integrates a gutter system and a manually operable roof giving **control over sunlight and privacy**.

Manufactured from high-quality aluminum, it combines elegant design with impeccable craftsmanship. This structure brings sophistication and style to any outdoor environment whether it's a residential backyard, a resort, or a hotel.

Versatile, **with light features**, its modularity serves various applications. Combined, they are a perfect outdoor retreat. Freestanding, it is a stylish poolside lounge, or a cozy entertainment space. K-BANA™ can be installed almost anywhere — often without a permit depending on the configuration and location.

Our manual louvered roof pergola is way more than a simple cabana; it's a transformative addition to your outdoor lifestyle, suitable for **both residential and commercial settings**.

2 standard sizes: 10' W x 10' L x 8' H - 12' W x 12' L x 8' H