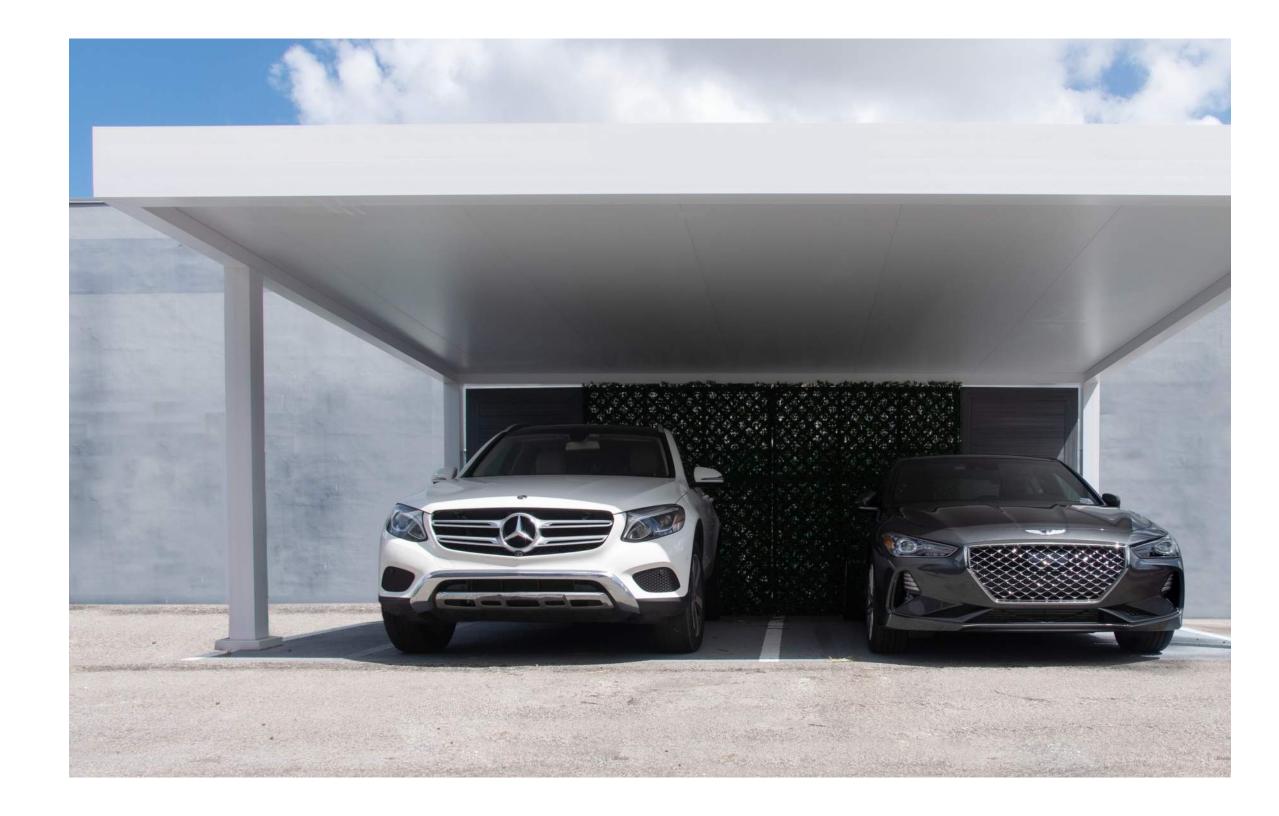

# R-CAR™

## Luxury Carport

Protect your vehicle from the elements with our tailored carport. The innovative R-CAR™ let you experience the convenience of driving into a carport boasting the same benefits as our pergolas – a sophisticated design that effortlessly complements any architectural style.

Whether it's rain, snow, or intense sunlight causing wear and tear on your vehicle, our carport provides a **reliable solution**. The extended pillars not only alleviate concerns about accommodating multiple vehicles or even a boat but also provide a robust cover for shielding your **valuable assets**.

Tailored to your preferences, our carports can be integrated into your existing structure or installed as freestanding, drive-through shelter. Choose the perfect color to harmonize with your house or restaurant, from the frame to the roof. Take it a step further by incorporating solar panels to generate environmentally friendly power for your electric vehicle, ensuring a sustainable and eco-friendly solution.